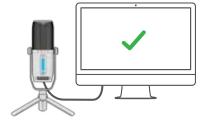

## **SETUP**

Connect to your PC or Mac USB INPUT.

2 Enter your PC or Mac settings to make sure connection is established.

3 SETUP TALK PRO with PC / MAC