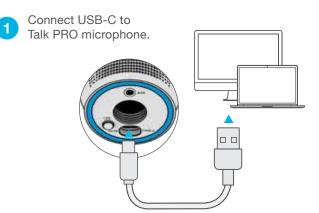

## **SETUP**

Connect to your PC or Mac USB INPUT.

2 Enter your PC or Mac settings to make sure connection is established.

3 SETUP TALK PRO with PC / MAC