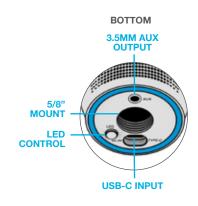

## **SETUP**

Connect to your PC or Mac USB INPUT.

2 Enter your PC or Mac settings to make sure connection is established.

3 SETUP TALK PRO with PC / MAC

## **CONTROLS**

OMNI Record all surroundings

STEREO
Record left & right channel

BIDIRECTIONAL
Record front &
back channel