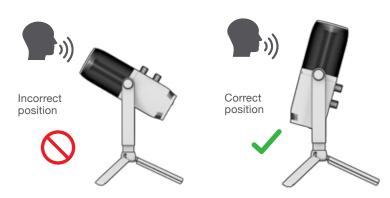

### **IN USE**

- The Talk PRO works with almost any recording software installed on macOS, Windows, or Linux. Review in your software's setting and adjust accordingly.
- · No additional drivers/software are needed for the Talk PRO. Simply plug in and setup in device settings.
- Talk PRO will not work through a power bank/battery pack. It will only work with USB-A input with an operating system.