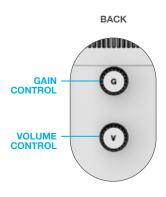

## **CONTROLS**

OMNI Record all surroundings

STEREO
Record left & right channel

BIDIRECTIONAL
Record front &
back channel