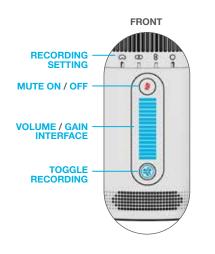

## **CONTROLS**

OMNI Record all surroundings

STEREO
Record left & right channel

BIDIRECTIONAL
Record front &
back channel